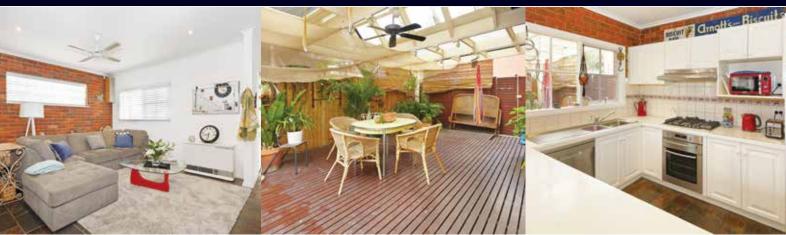

Comprising: Downstairs entry, spacious light-filled living room, modern fully equipped kitchen with ample storage, fabulous meals area overlooking private north facing deck area which is ideal for entertaining, separate laundry, and powder room. Upstairs boasts a huge main bedroom (with modern ensuite, built-in robes and north-facing balcony), a further two oversized bedrooms (also with built-in robes and a large balcony), and a recently renovated central bathroom with separate bath and shower. Features: Secure Lock up garage via auto door, heating/ cooling and room for lots of storage. Land size 146 sqm approx.