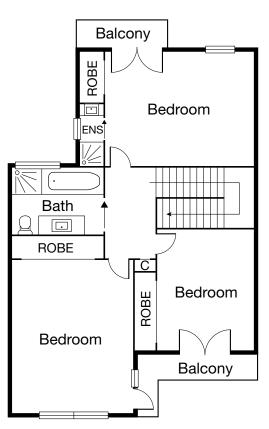

## CAYZER

Ground Floor

First Floor

8 Fitzpatrick Street, South Melbourne

Comprising: Downstairs entry, spacious light-filled living room, modern fully equipped kitchen with ample storage, fabulous meals area overlooking private north facing deck area which is ideal for entertaining, separate laundry, and powder room. Upstairs boasts a huge main bedroom (with modern ensuite, built-in robes and north-facing balcony), a further two oversized bedrooms (also with built-in robes and a large balcony), and a recently renovated central bathroom with separate bath and shower. Features: Secure Lock up garage via auto door, heating/ cooling and room for lots of storage. Land size 146 sqm approx.

Interactive Floorplan

Every care has been taken to ensure the information contained in this document is accurate. The diagrams/plans are a representation only and are not to scale. Interested parties should seek independent legal advice. Cayzer Real Estate Pty Ltd does not accept any responsibility or liability as a result of the information provided in this document. If any other agent has a current exclusive agency agreement in relation to this property (or business, as the case may be), please disregard this communication.