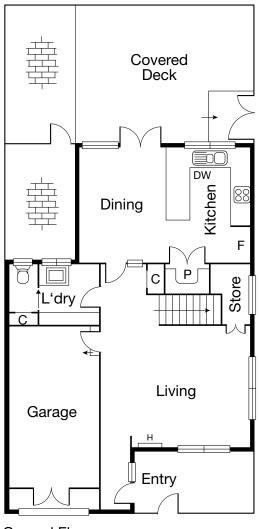

## CAYZER

Ground Floor

First Floor

8 Fitzpatrick Street, South Melbourne

Comprising: Downstairs entry, spacious light-filled living room, modern fully equipped kitchen with ample storage, fabulous meals area overlooking private north facing deck area which is ideal for entertaining, separate laundry, and powder room. Upstairs boasts a huge main bedroom (with modern ensuite, built-in robes and north-facing balcony), a further two oversized bedrooms (also with built-in robes and a large balcony), and a recently renovated central bathroom with separate bath and shower. Features: Secure Lock up garage via auto door, heating/ cooling and room for lots of storage. Land size 146 sqm approx.

Interactive Floorplan

Every care has been taken to ensure the information contained in this document is accurate. The diagrams/plans are a representation only and are not to scale. Interested parties should seek independent legal advice. Cayzer Real Estate Pty Ltd does not accept any responsibility or liability as a result of the information provided in this document. If any other agent has a current exclusive agency agreement in relation to this property (or business, as the case may be), please disregard this communication.